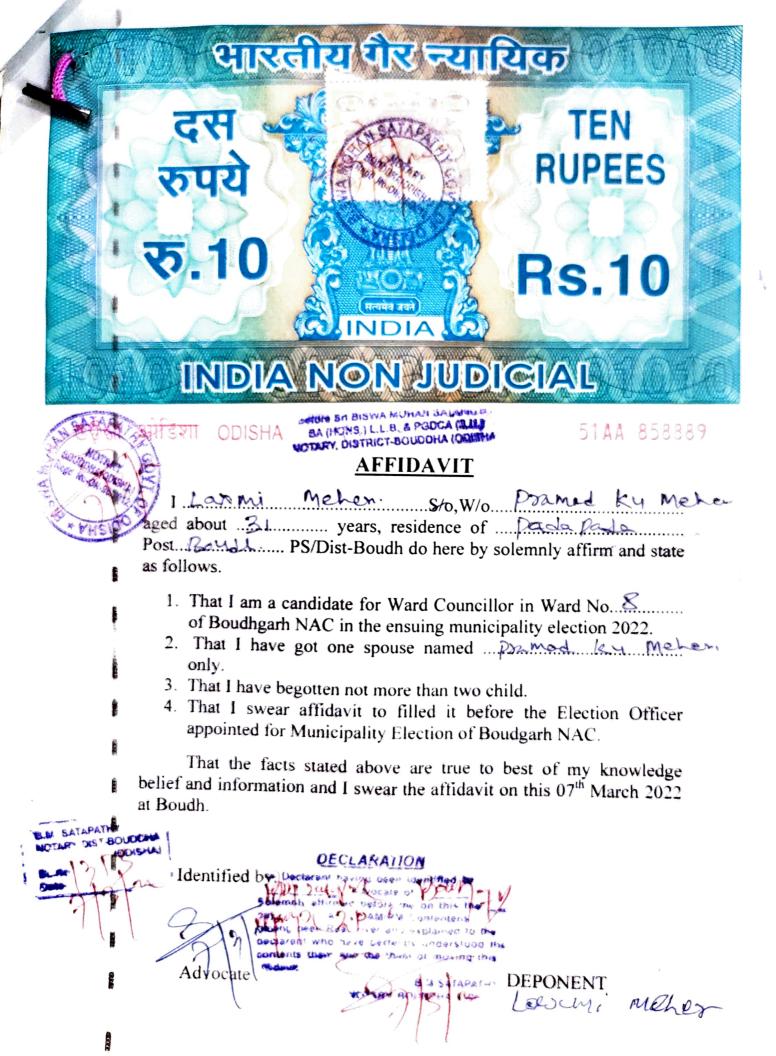

#### (5) Pending criminal cases

۱

(i) I declare that there is no pending criminal case against me.

(fick this alternative if there is no criminal case pending against the Candidate and write NOT APPLICABLE against alternative (ii) below) 17969

Not applicable OR

(ii) The following criminal cases are pending against me:

Ill shere are pending criminal cases against the candidate, then tick this alternative and score off alternative (i) above, and give details of all pending cases in the Table below)

lare that I have not been convicted for any criminal offence.

(Tick this alternative, if the candidate has not been convicted and write NOT APPLICABLE against alternative (ii) below)

> Not applicable OR

#### VERIFICATION

I, the deponent, above named, do hereby verify and declare that the contents of this affidavit are true and correct to the best of my knowledge and belief and no part of it is false and

nothing material has been concealed there from. I further declare that:-(a) there is no case of conviction or pending case against me other than those mentioned in items 5

(b) I, my spouse, or my dependents do not have any asset or liability, other than those mentioned in and 6 of Part A and B above; items 7 and 8, 9 above.

Note: 1. Affidavit should be filed latest by 3.00 PM on the last day of filing nominations.

- Note: 2. Affidavit should be sworn before an Oath Commissioner or Magistrate of the First Cla or before a Notary Public or Executive Magistrate.
- Note: 3. All columns should be filled up and no column to be left blank. If there is r information to furnish in respect of any item, either "Nil" or "Not applicable", as th case may be, should be mentioned.
- **Note:** 4. The affidavit should be either typed or written legibly and neatly.
- Note: 5. Each page of the Affidavit should be signed by the deponent and the Affidavit should be ar on each page the stamp of the Notary or Oath Commissioner or Magistrate of the Class or Executive Magistrate before whom the Affidavit is sworn.