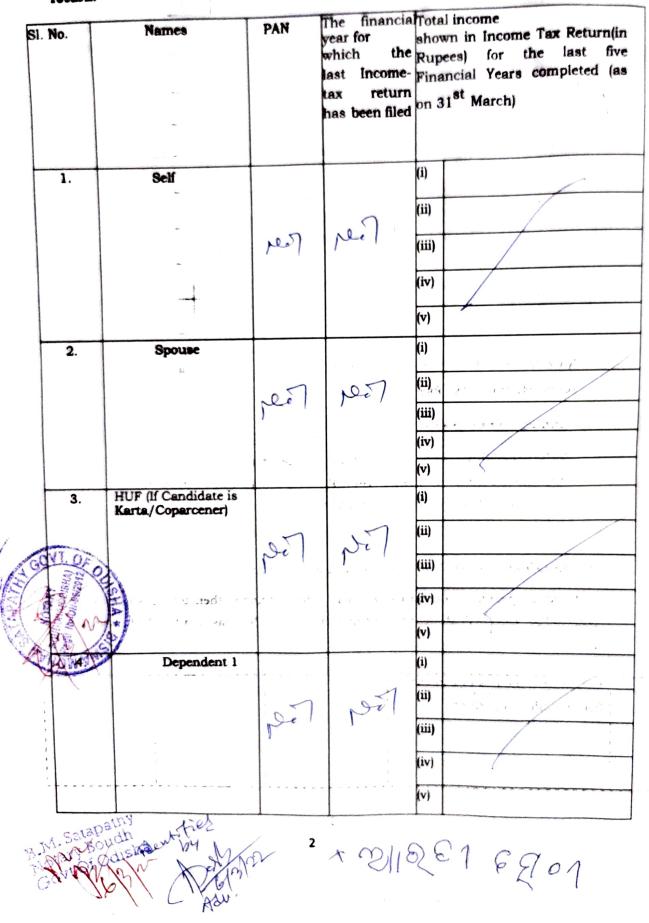

## (4) Details of Permanent Account Number (PAN) and status of filing of Income tax return:

BA (HCHS.) L.L.B. & PEDCA (S.U. VOTARY DISTRICT-SOUDDHA (ODISTA

| ŕ | 5. | Dependent 2 |        |      | (i)   |  |
|---|----|-------------|--------|------|-------|--|
|   | ş  | ,           |        | 1    | (ii)  |  |
|   | ¥3 |             | Sol    | plat | (iii) |  |
| 1 |    | 1 · · ·     | Prof   |      | (iv)  |  |
|   |    |             |        |      | (v)   |  |
| F | 6. | Dependent 3 |        |      | (i)   |  |
|   |    | < t,        | $\sim$ | per  | (ii)  |  |
|   |    |             | Poly   | )    | (iii) |  |
|   |    |             |        |      | (iv)  |  |
|   | ×  |             |        |      | (v)   |  |

Note: It is mandatory for PAN holder to mention PAN and in case of no PAN, it should be clearly stated "No PAN allotted".